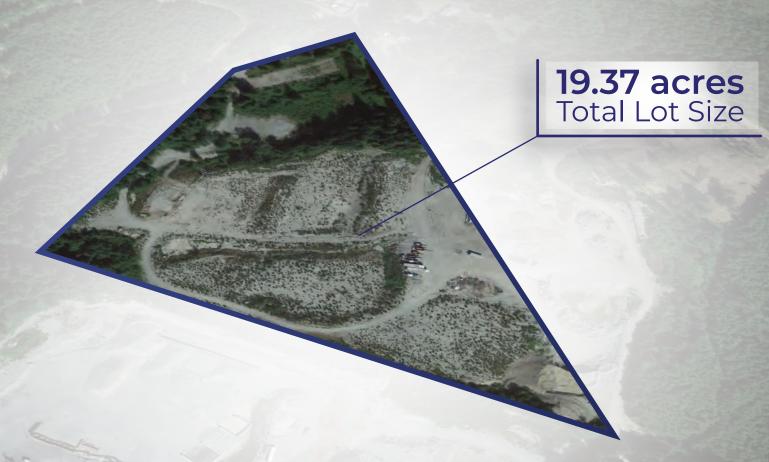

## FOR LEASE INDUSTRIAL LAND

Iconic Properties Group is pleased to present this unique opportunity to acquire this INR zoned industrial land parcel approx. 19.37 acres of total space, all yard space no buildings.

INR Zoning provides for uses which are Resource Extraction and Aggregate management.

| CIVIC ADDRESS       | 11750 Dewdney Trunk Rd, Mission, BC |  |
|---------------------|-------------------------------------|--|
| LOT SIZE            | 19.37 acres                         |  |
| YEAR BUILT          | 2008                                |  |
| PROPERTY TAX (2022) | \$14,264.88                         |  |
| NEIGHBORHOOD        | Steelhead                           |  |
| ZONING              | INR                                 |  |
| LEASE RATE          | Base rent: \$1.50/sqft/year         |  |
| PID                 | 013-383-591                         |  |