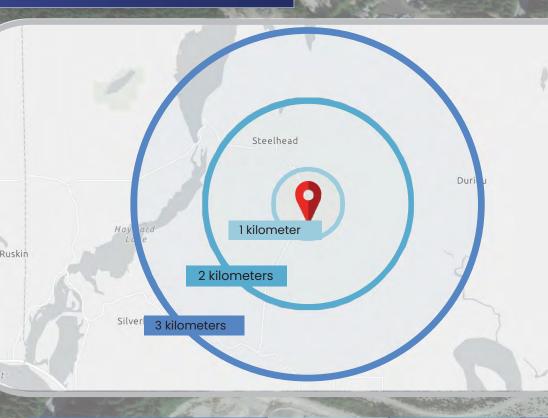

## LOCATION

| 4                                        | 1km       | 2 km      | 3 km      |
|------------------------------------------|-----------|-----------|-----------|
| Population (2021)                        | 30        | 438       | 2,452     |
| Population<br>(2025)                     | 30        | 477       | 2,640     |
| Projected Annual Growth<br>(2021 - 2025) | 0%        | 1.72%     | 1.49%     |
| Median Age                               | 47.5      | 46.8      | 45.6      |
| Average Household<br>Income (2021)       | \$130,472 | \$130,493 | \$124,392 |
| Average Persons Per<br>Household         | 2.7       | 2.9       | 2.9       |