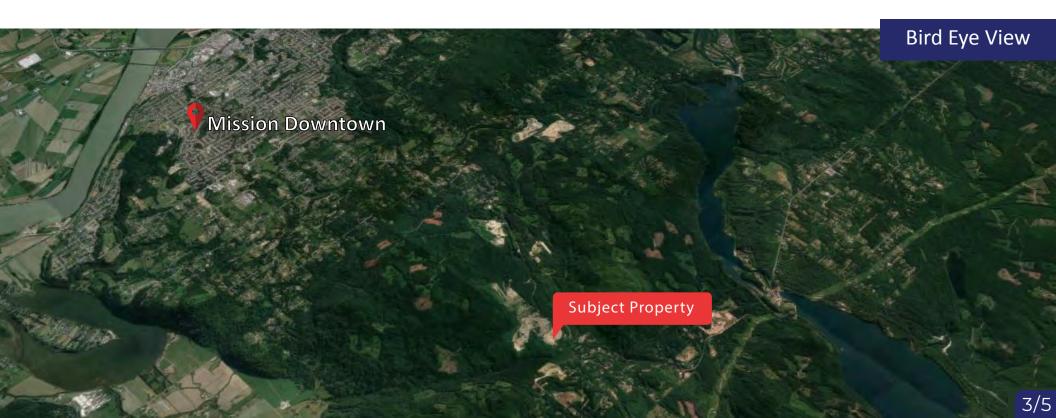

The Subject Property is nestled in the rural Steelhead community of Mission BC, which has its own oasis and privacy in the heavily wooded area. Feel the nature surrounding this property.

With easy and convenient access to Mission downtown, 10 min drive to Highway 7 known as Lougheed Hwy and 14 min drive to Highway 11 which will take us further south into the US Border Crossing.

Ideally situated, Mission is just a 15-minute drive from the US border, and approximately 70 km East of the City of Vancouver. Mission is surrounded by the incredible beauty of mountainous vistas and natural forest settings. The climate is warm in the summer and mild and wet in the winter. Flowers bloom most of the year, as the area is naturally hospitable to a wide variety or plant life and vegetation. Topographically, Mission enjoys an immense variation of hillsides and gullies which maintain natural neighbourhood enclosures, spectacular views, and a sense of permanence.