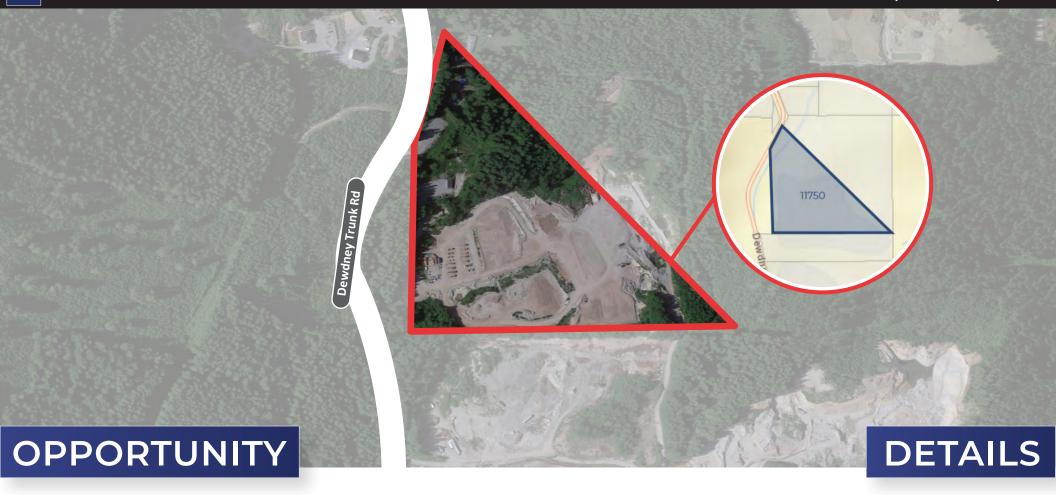

# 11750 DEWDNEY TRUNK ROAD MISSION, BC

INR Zoning provides for uses which are Resource Extraction and Aggregate management.

| CIVIC ADDRESS       | 11750 Dewdney Trunk Rd, Mission, BC |  |
|---------------------|-------------------------------------|--|
| LOT SIZE            | 19.37 acres                         |  |
| YEAR BUILT          | 2008                                |  |
| PROPERTY TAX (2022) | \$14,264.88                         |  |
| NEIGHBORHOOD        | Steelhead                           |  |
| ZONING              | INR                                 |  |
| LEASE RATE          | Base rent: \$1.50/sqft/year         |  |
| PID                 | 013-383-591                         |  |